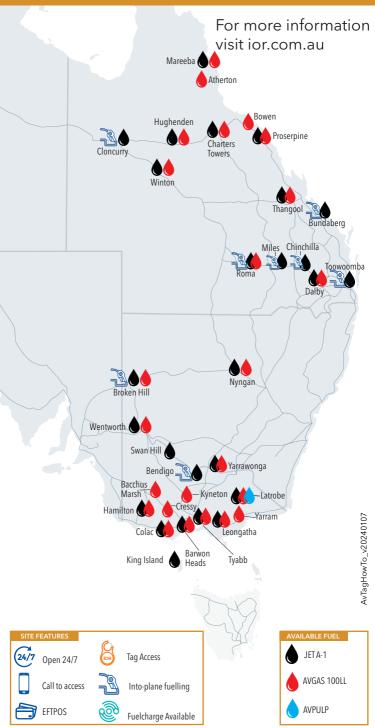

## **AVIATION NETWORK**

| QUEENSLAND              |          |        |                    |
|-------------------------|----------|--------|--------------------|
| Atherton Airport        | 24/7     | ٢      | <u>&amp;</u>       |
| Bowen Airport           | 24/7     | ٢      | <u>&amp;</u>       |
| Bundaberg Airport       |          |        |                    |
| Charters Towers Airport | 24/7     |        | <b>&amp;</b> &     |
| Chinchilla Airport      |          |        |                    |
| Cloncurry Airport       | 24/7     |        |                    |
| Dalby Airport           | 24/7     |        | <u>8</u> 9         |
| Hughenden Airport       | 24/7     |        | ð                  |
| Mareeba Airport         | 24/7     |        | <u>8</u> 9         |
| Miles Airport           |          | -3**   |                    |
| Proserpine Airport      | 24/7     |        | <u>8</u>           |
| Roma Airport            | 24/7     |        |                    |
| Thangool Airport        | 24/7     |        | <u>&amp;</u>       |
| Toowoomba City Airport  | 24/7     |        | ð                  |
| Winton Airport          | 24/7     |        | @ <b>6</b>         |
| NEW SOUTH WALES         |          |        |                    |
| Broken Hill Airport     | 24/7     |        | <u>ଞ</u> ିକ୍ତି     |
| Nyngan Airport          | 24/7     |        | <u>ම</u> ෙම        |
| Wentworth Airport       | 24/7     |        | <u>ම</u> ෙණි       |
| VICTORIA                |          |        |                    |
| Bacchus Marsh Airport   | (24/7    |        | ୍ରିକ୍ତି            |
| Barwon Heads Airport    | 24/7     |        | <u> </u>           |
| Bendigo Airport         | 24/7     | -3** • |                    |
| Colac Airport           | 24/7     |        | <u></u>            |
| Cressy Airport          | 24/7     |        | <u>ଞ</u> ିକ୍ତି     |
| Hamilton Airport        | 24/7     |        | <u> 6</u>          |
| Kyneton Airport         | 24/7     | ٢      | <u>&amp;</u>       |
| Latrobe Airport         | 24/7     | 💧 🌢 💧  | <u>&amp;</u>       |
| Leongatha Airport       | 24/7     |        | <u>&amp;</u>       |
| Swan Hill Airport       | 24/7     | ۲      | 6 🗐                |
| Tyabb Airport           | 24/7     |        | <u>&amp;</u>       |
| Yarram Airport          | 24/7     |        | <u> </u>           |
| Yarrawonga Airport      | 24/7     |        | <u> </u>           |
|                         | TASMANIA |        |                    |
| King Island Airport     | 24/7     |        | ^^@ <mark>`</mark> |

\*Call out fee applies when fuel is required outside of business hours. ^Call out fee applies when Jet A1 is required outside of business hours. Not applicable to Avgas. \*\* Into-plane fuelling requires 1 hour prior notice. Please call, SMS will not be accepted. ^Devices on Telstra Network Only