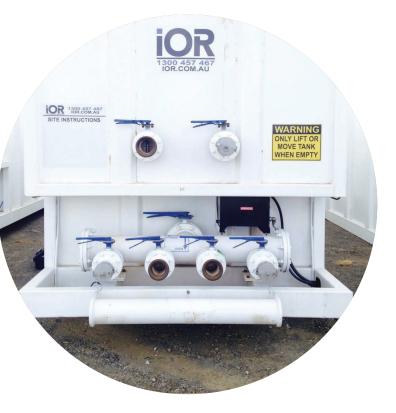

## MOBILE FRAC TANKS - 500Bbl (SQUARE)

- Tank capacity 500 Barrels / 80,000ltr.
- Overall nominal dimensions of tank 40 feet long, 8 feet wide, and 11 feet tall.
- 2" ADR kingpin, Ringfeeder fitted for roadtrain combination.
- Diesel powered Hydraulic operated lifting cylinders for loading and unloading tank on prime mover.
- Ladder and platform at rear of tank positioned to allow operator to see inside top roof hatch.
- 4" gel line front connection (recirculation line) with 4" ANSI Flange and butterfly valve in front of tank. Gel line has internal pipe going towards back of tank.
- Two 4" direct inlet/outlet with valve at rear of tank.
- One 4" bottom suction at side rear of tank for clean out.
- One 8" manifold with 8" valve and 8" dip pipe to sump in front of tank. Manifold has 4 x 4" suction connections with valves and caps pointing forward.
- Sight gauge level indicators at side.
- All tank seams double welded (welded both sides) and continuous.
- Various fittings available .