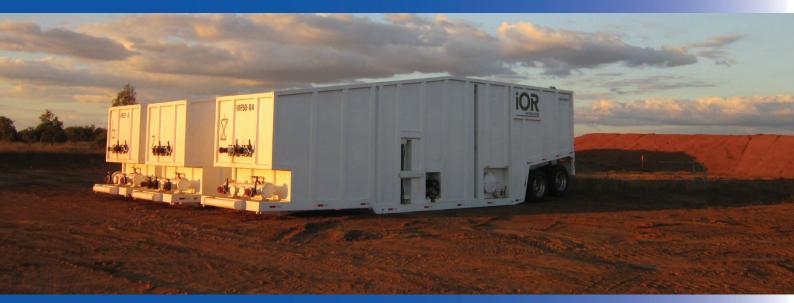

## MOBILE FRAC TANKS - 500Bbl (SQUARE)

- Tank capacity 500 Barrels / 80,000ltr.
- Overall nominal dimensions of tank 40 feet long, 8 feet wide, and 11 feet tall.
- 2" ADR kingpin, Ringfeeder fitted for roadtrain combination.
- Diesel powered Hydraulic operated lifting cylinders for loading and unloading tank on prime mover.
- Ladder and platform at rear of tank positioned to allow operator to see inside top roof hatch.
- 4" gel line front connection (recirculation line) with 4" ANSI Flange and butterfly valve in front of tank. Gel line has internal pipe going towards back of tank.
- Two 4" direct inlet/outlet with valve at rear of tank.
- One 4" bottom suction at side rear of tank for clean out.
- One 8" manifold with 8" valve and 8" dip pipe to sump in front of tank. Manifold has 4 x 4" suction connections with valves and caps pointing forward.
- Sight gauge level indicators at side.
- All tank seams double welded (welded both sides) and continuous.
- Various fittings available .