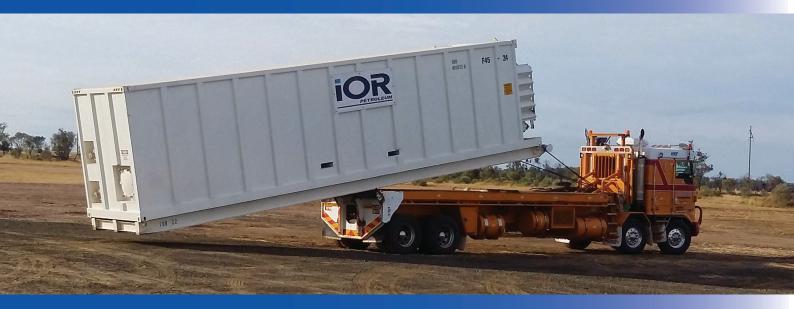

## **CONTAINER FRAC TANKS**

- 450 bbl or 500 bbl nominal capacity.
- Dimensions: 40'L x 8'W x 8'6"H or 45'L x 8'W x 8'6"H
- Smooth wall construction
- 1/4" Q235 carbon steel construction
- V-bottom floor on rectangular tubing with forklift pockets in centre
- 8" external manifold for linking tanks
  - 4" inlet with circulation to rear
  - 4" inlet with circulation to front
  - 4" outlets on manifold with ANSI 150 Flange and butterfly valves
  - 4" bottom suction at rear of tank
- Liquid level gauge at front
- Carboline epoxy resin liner
- Container model, no axles or tires
- · All seams double welded
- No rods or cross bracing
- All welds continuous
- Full capacity static test