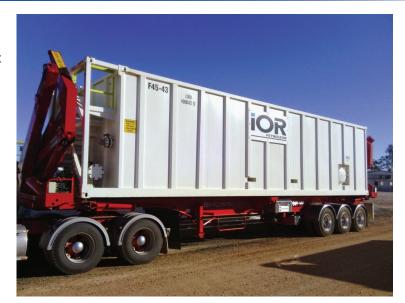

## **CONTAINER FRAC TANKS**

- 450 bbl or 500 bbl nominal capacity.
- Dimensions: 40'L x 8'W x 8'6"H or 45'L x 8'W x 8'6"H
- Smooth wall construction
- 1/4" Q235 carbon steel construction
- V-bottom floor on rectangular tubing with forklift pockets in centre
- 8" external manifold for linking tanks
  - 4" inlet with circulation to rear
  - 4" inlet with circulation to front
  - 4" outlets on manifold with ANSI 150 Flange and butterfly valves
  - 4" bottom suction at rear of tank
- Liquid level gauge at front
- Carboline epoxy resin liner
- Container model, no axles or tires
- · All seams double welded
- No rods or cross bracing
- All welds continuous
- Full capacity static test