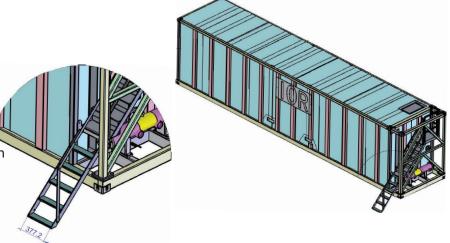

## **CONTAINER FRAC TANKS**

- 450 bbl or 500 bbl nominal capacity.
- Dimensions: 40'L x 8'W x 8'6"H or 45'L x 8'W x 8'6"H
- Smooth wall construction
- 1/4" Q235 carbon steel construction
- V-bottom floor on rectangular tubing with forklift pockets in centre
- 8" external manifold for linking tanks
  - 4" inlet with circulation to rear
  - 4" inlet with circulation to front
  - 4" outlets on manifold with ANSI 150 Flange and butterfly valves
  - 4" bottom suction at rear of tank
- Liquid level gauge at front
- Carboline epoxy resin liner
- Container model, no axles or tires
- · All seams double welded
- No rods or cross bracing
- All welds continuous
- Full capacity static test